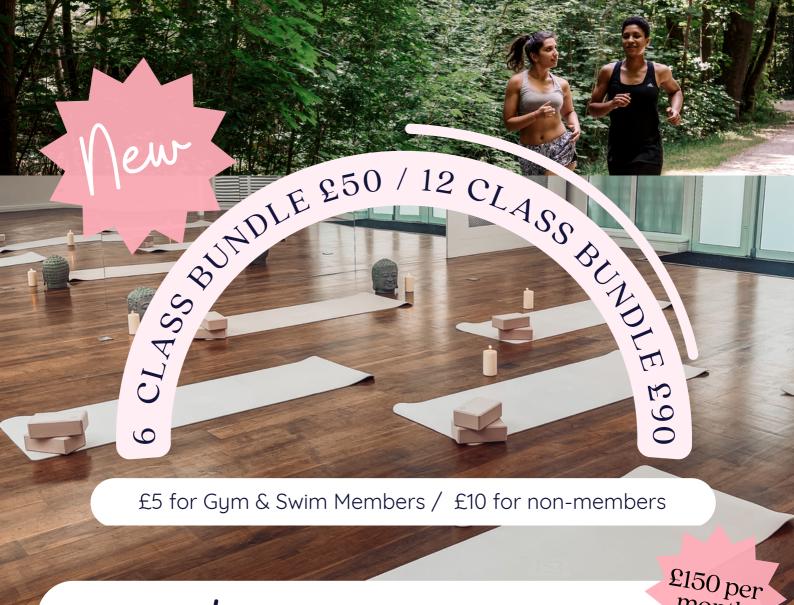

s package, and for off peak, all morning class are included.

# Couples Gym + Swim

For couples from the household, sign up for a joint membership and save! This package includes access to all health club facilities including the gym, pool, jacuzzi, sauna & steam room. Excludes classes.

|          | 1 cuc | OII peup |
|----------|-------|----------|
| Monthly  | 590   | 270      |
| 6 Months | £486  | £372     |
| Annually | £918  | £720     |

Deals Off neals.

## Peak/off peak

Unlimited access between 7am-9pm (Mon-Fri) and 8am-8pm (Sat & Sun) OFF PEAK MEMBERSHIP:

7am-5pm (Mon-Fri). Excludes weekends.

#### Children

Add a child onto any membership for £15 per month per child. Children's memberships are for ages under 16 and include access to the swimming pool only.

### Monthly

£15



# Platinum Membership

Our premium, Platinum gym membership offers peak time access to our state-of-the-art Health Club, a wide variety of fitness classes, and spa access with exclusive discounts on treatments. Whether you're an early riser or a night owl, our all-hour access allows you to work out on your schedule.

#### WHAT DOES IT INCLUDE?

- Access 7am-9pm (Mon-Fri) and 8am-8pm (Sat & Sun) to the current health club facilities
- Access to all of our fitness classes including Yoga, Pilates and many more...
- Weekly access to our 2-hour thermal journey in the Holte Spa which includes full use of the thermal suite and spa garden
- 20% off Holte Spa treatments